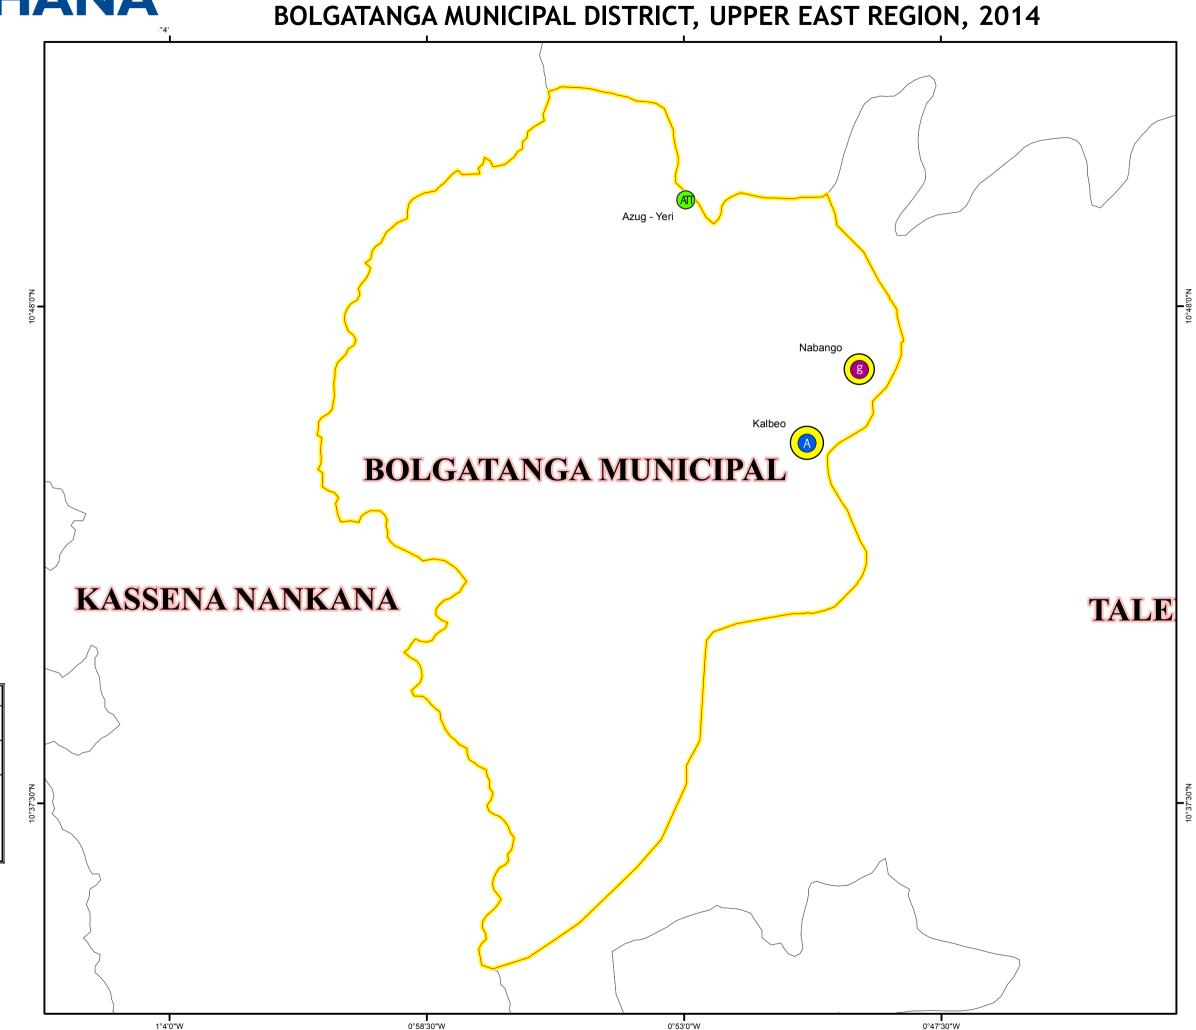

## USAID IMPLEMENTING PARTNERS OPERATIONAL COMMUNITIES BOLGATANGA MUNICIPAL DISTRICT, UPPER EAST REGION, 2014

## **USAID IPs Community of Operation**

A ADVANCE Dem sites

ATT Demo sites

FinGAP Communities

g GCAP grantees location

## Crop Type

Maize

Rice

Sovbear

| Layer                 | Data source             | Year |
|-----------------------|-------------------------|------|
| Administrative        |                         |      |
| Boundary              | GSS                     | 2011 |
|                       | Department of Survey,   |      |
| Topographic Data      | Ghana/ CERSGIS          | 2000 |
|                       | GPS Coordinates of Demo |      |
| USAID Implementing    | sites, grantees in the  |      |
| Partner(shown on map) | community where         |      |
| Operational           | Implementing Partners   |      |
| Commuunities Data     | work, 2014              | 2014 |

Map composed by the METSS project
Date map was produced: March042015
The administrative boundaries are indicative ONLY