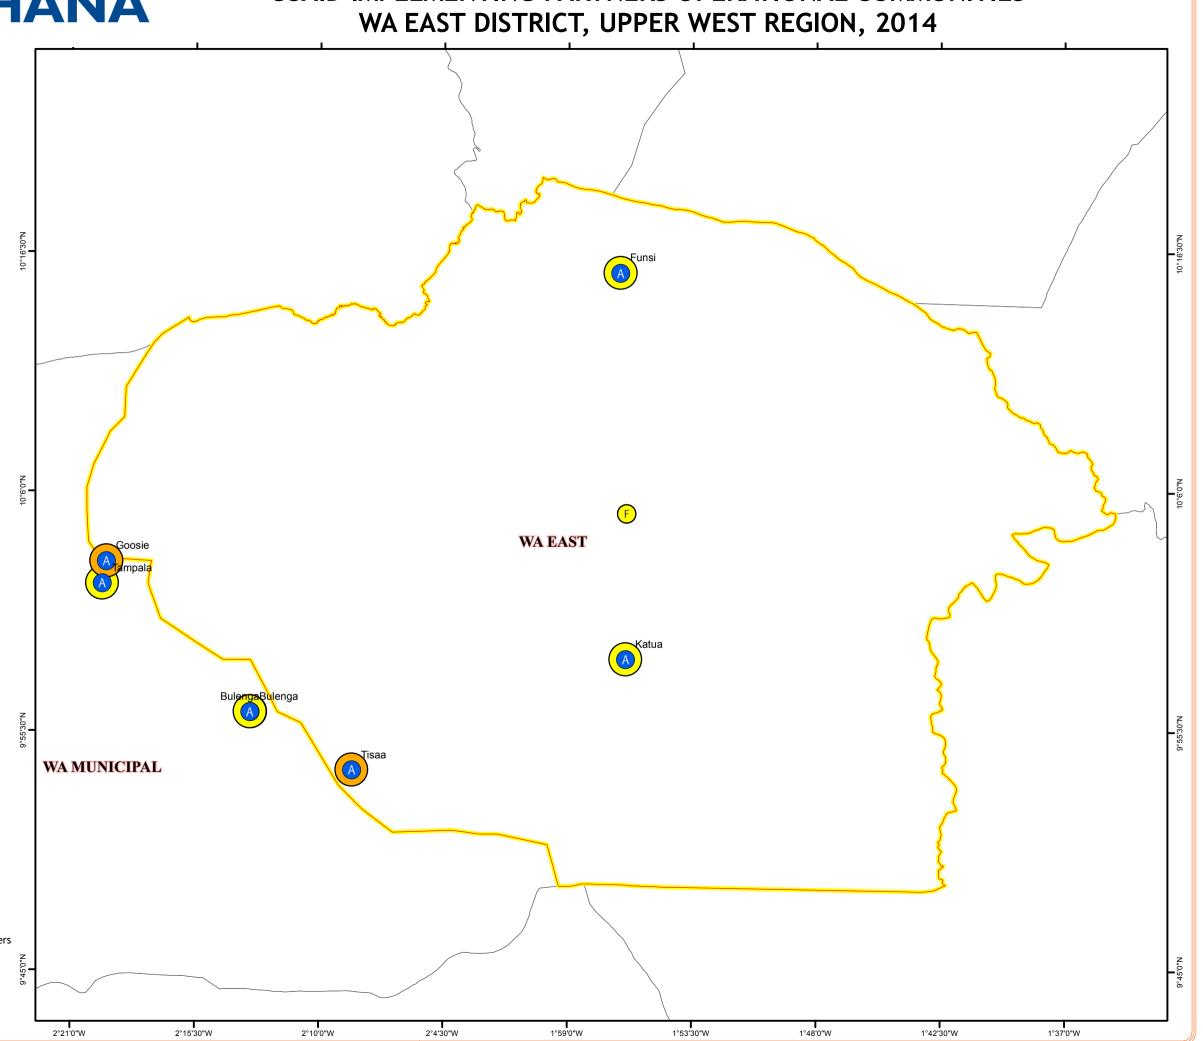

## **USAID IMPLEMENTING PARTNERS OPERATIONAL COMMUNITIES**

## **USAID IPs Community of Operation**

**ADVANCE** Dem sites

**ATT Demo sites** 

FinGAP Communities

GCAP grantees location

## Crop Type

Maize

Rice

| Layer                 | Data source             | Year |
|-----------------------|-------------------------|------|
| Administrative        |                         |      |
| Boundary              | GSS                     | 2011 |
|                       | Department of Survey,   |      |
| Topographic Data      | Ghana/ CERSGIS          | 2000 |
|                       | GPS Coordinates of Demo |      |
| USAID Implementing    | sites, grantees in the  |      |
| Partner(shown on map) | community where         |      |
| Operational           | Implementing Partners   |      |
| Commuunities Data     | work, 2014              | 2014 |

Map composed by the METSS project Date map was produced: March042015 The administrative boundaries are indicative ONLY