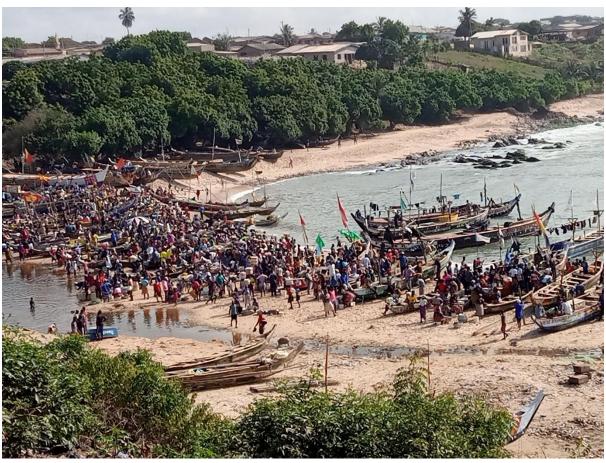

## 3.3 Physical distancing

Direct observations into the physical distancing practice at the various sites indicated a general gross disregard for this protocol (Figures 12 and 13). The general scene at the majority of the landing sites/ processing sites during the visit showed only a few, or in many cases none, of the people staying at a safe distance from one another with respect to the COVID-19 physical distancing protocol of 6 ft whilst carrying out their activities. Nine Districts (i.e. Ellembelle, Nzema East, Abura-Asebu-Kwamankese, Awutu Senya, Accra, La Dade Kotopon, Tema, Keta and Ketu South), which had 79 sites in total, observed no/minimal physical distancing. A further analysis of the observations showed quite adequate distancing between about half of the people at 53 sites from a total of 18 districts. Some high adherence was, however, observed in 13 landing beaches found in five (5) districts namely the Ahanta West, Jomoro, Sekondi-Takoradi, Cape Coast and Komenda-Edina-Eguafo-Abrem (KEEA) Districts. About 54 % of the landing sites that had most people staying 6 feet apart from each other during the landing, selling and processing of fish, were encountered in the KEEA alone. Overall, the landing beaches with the highest occurrence of physical distancing challenges are those with high density of people in the landing area, most of which are located within Central, Greater Accra and Western Regions.

Figure 12 A scene at the Mbayinmpoano landing beach in Senya Beraku showing crowding of fishers during fishing hours

Figure 13 Overview of adherence to social distancing at the landing beaches, fish processing sites and fish markets