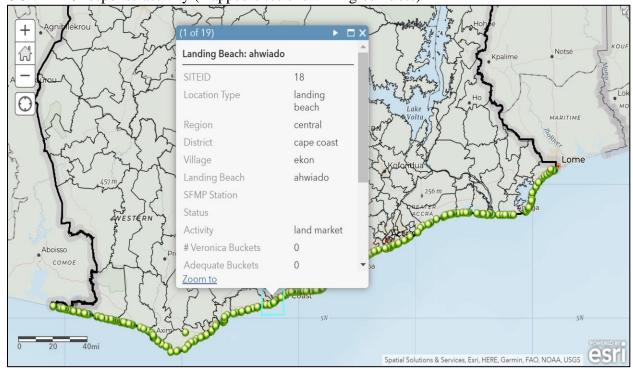

## 3.1 Mapping of landing beaches, fish processing sites and markets

A total of 317 sites were covered in the survey and mapped, comprising 309 landing beaches, 6 fish processing sites and 2 key fish markets. Some of the landing beaches were also sites for processing and marketing of fish. The full list of all landing beaches, processing sites and fish markets covered in the survey is included in Appendix 1. For two landing beaches that were difficult to reach (i.e. Ampain in the Western Region and Fuveme in the Volta Region), the GPS locations were obtained remotely using Google Earth. The geo-referenced coordinates of all the sites were plotted on ArcGIS mapper, and being used to develop the online tracker for monitoring and evaluation of the project (see Figure 4). These will be the targeted sites for the behavior change communications and handwashing activities. The mapper will also be used for spatial display of summary information, including summary information on the cash transfer, as well as sustainable and diversified livelihood activities. The draft version of the tracker can be accessed at <a href="https://crc-uri.maps.arcgis.com/home/webmap/viewer.html?webmap=1f0eef7aed314335966d2247ee297">https://crc-uri.maps.arcgis.com/home/webmap/viewer.html?webmap=1f0eef7aed314335966d2247ee297</a>

A snapshot of the online tracker being developed for monitoring and evaluation of the COVID-19 response activity (mapped sites shown in green dots)

Figure 4 A snapshot of the online tracker being developed for monitoring and evaluation of the COVID-19 response activity (mapped sites shown in green dots)