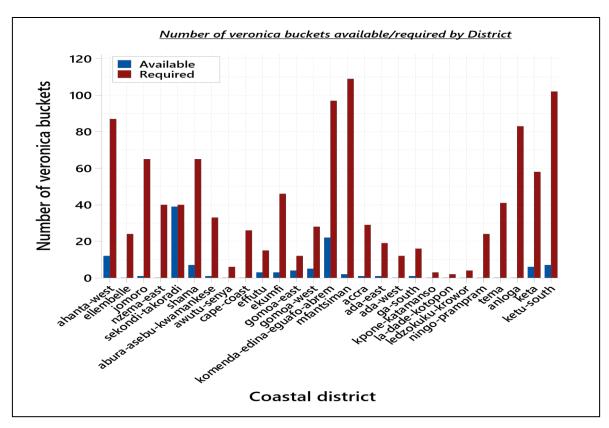

## 3.2 Adequacy and utilization of hand washing facilities

Most sites (263 of the 317), had no handwashing facility, a few sites numbering about 27 had one (1) Veronica Bucket each, ten sites had two (2) Veronica Buckets each and seven sites had three (3) Veronica Buckets each. Eight, fifteen and twenty-four buckets were found at New Takoradi, Elmina Main and Sekondi fish landing sites respectively. Aside from the numbers of handwashing facilities available at the sites, the team estimated their adequacy or otherwise and further recommended additional numbers required to help improve the sanitary conditions relative to the prevention of COVID-19 infection. It was evident that the buckets available were woefully inadequate. The available buckets were 115 and 1086 additional buckets are required, per the assessment. The number for buckets available and required are presented by district in Figure 5. The number of sites with inadequate number of buckets was 98 % of the sites surveyed and adequacy was established in only 2 % of these sites (Figure 6).

Figure 5 Number of handwashing facilities (veronica buckets) available and additional required numbers at the fish landing, processing and marketing sites disaggregated by coastal districts

Figure 6 Overall proportions of sites with sufficient and insufficient handwashing facilities