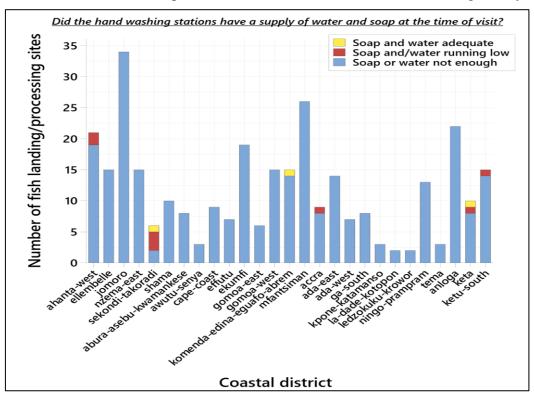

The relatively few handwashing facilities found at the sites during the survey were often observed either without or with almost-finished supplies such as soap and water, and mostly had no dedicated person in charge of the facility. Only three sites had adequate soap and

water supplies whilst at eight sites, these supplies were running low (Figure 7). All other sites visited were classified as not having enough soap or water accompanying the handwashing stations available or without soap and water because there was no handwashing facility.

Figure 7 Number of sites with adequate and inadequate soap and water in the handwashing facilities (Veronica Buckets) disaggregated by coastal districts

Figure 8 Overall proportions of sites that had handwashing facilities with adequate and inadequate soap and water