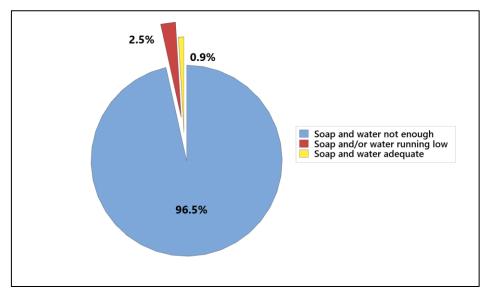

The relatively few handwashing facilities found at the sites during the survey were often observed either without or with almost-finished supplies such as soap and water, and mostly had no dedicated person in charge of the facility. Only three sites had adequate soap and

water supplies whilst at eight sites, these supplies were running low (Figure 7). All other sites visited were classified as not having enough soap or water accompanying the handwashing stations available or without soap and water because there was no handwashing facility.

Figure 7 Number of sites with adequate and inadequate soap and water in the handwashing facilities (Veronica Buckets) disaggregated by coastal districts

Figure 8 Overall proportions of sites that had handwashing facilities with adequate and inadequate soap and water