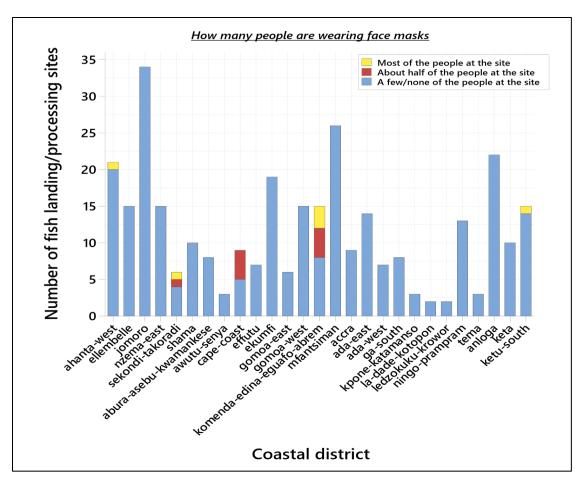

## 3.4 Wearing of face masks

Another COVID-19 prevention protocol considered during the baseline was adherence to the wearing of face mask. Adherence to this protocol was extremely low as about 96 % percent (300) of the sites surveyed had situations of only a few or none of the people transacting businesses there wearing face coverings (Figure 14). Some appreciable levels of adherence were encountered at nine sites (from four districts) whereas six sites had remarkable adherence to the wearing of face masks. These six sites were in the Ellembelle (1), Sekondi-Takoradi (1), KEEA (3), and Ketu-South (1) Districts.

Figure 14 Overview of adherence to the wearing of face masks at the fish landing, processing and marketing sites surveyed

Figure 15 A snapshot of the Tema landing beach showing fisherfolk largely not wearing face masks. The only fisher spotted with mask is circled in red