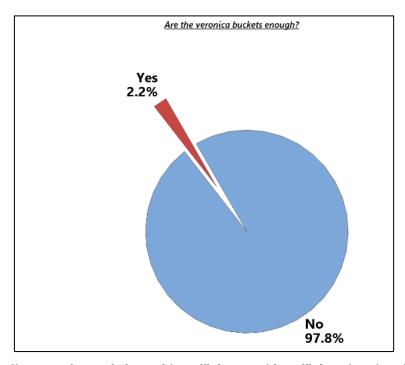

## 3.2 Adequacy and utilization of hand washing facilities

Most sites (263 of the 317), had no handwashing facility, a few sites numbering about 27 had one (1) Veronica Bucket each, ten sites had two (2) Veronica Buckets each and seven sites had three (3) Veronica Buckets each. Eight, fifteen and twenty-four buckets were found at New Takoradi, Elmina Main and Sekondi fish landing sites respectively. Aside from the numbers of handwashing facilities available at the sites, the team estimated their adequacy or otherwise and further recommended additional numbers required to help improve the sanitary conditions relative to the prevention of COVID-19 infection. It was evident that the buckets available were woefully inadequate. The available buckets were 115 and 1086 additional buckets are required, per the assessment. The number for buckets available and required are presented by district in Figure 5. The number of sites with inadequate number of buckets was 98 % of the sites surveyed and adequacy was established in only 2 % of these sites (Figure 6).

Figure 5 Number of handwashing facilities (veronica buckets) available and additional required numbers at the fish landing, processing and marketing sites disaggregated by coastal districts

Figure 6 Overall proportions of sites with sufficient and insufficient handwashing facilities