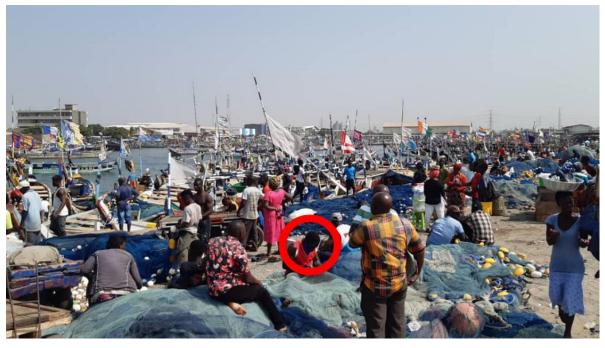

Figure 14 Overview of adherence to the wearing of face masks at the fish landing, processing and marketing sites surveyed

Figure 15 A snapshot of the Tema landing beach showing fisherfolk largely not wearing face masks. The only fisher spotted with mask is circled in red