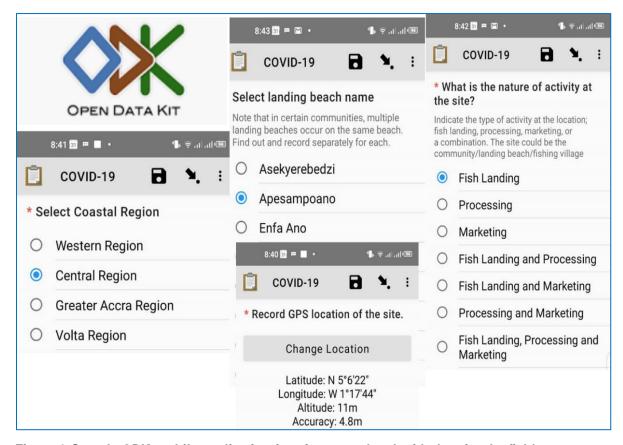

## 2.1 Preparation for data collection

The UCC team held its main project inception meeting on the 2<sup>nd</sup> of July 2020, followed by a training session for the Field Research Assistants on the use of Open Data Kit (ODK) application for phone-based data collection on the 8<sup>th</sup> of July, 2020. The Research Assistants were taken through hands-on demonstration and repeated practice to enhance their competency. The FSSD-FC 2016 Canoe Frame survey (Dovlo et al., 2016) was used as the initial list for obtaining geo-referenced points on each landing beach listed. The ODK was populated with the list of all landing beaches and their respective fishing villages and Districts/Metropolitan Assemblies in the four coastal regions - Central, Western, Greater Accra and Volta Regions. In addition to the landing beaches, the information for collecting baseline data on COVID-19 Knowledge, Attitude and Practice (KAP) at the landing beaches, fish markets and processing sites were also populated into ODK set-up and jointly reviewed by the UCC and URI teams.

Figure 1 The UCC team carrying out final test running of the ODK mobile application prior to departure for the field survey

Figure 2 Sample ODK mobile application interface populated with data for the field survey