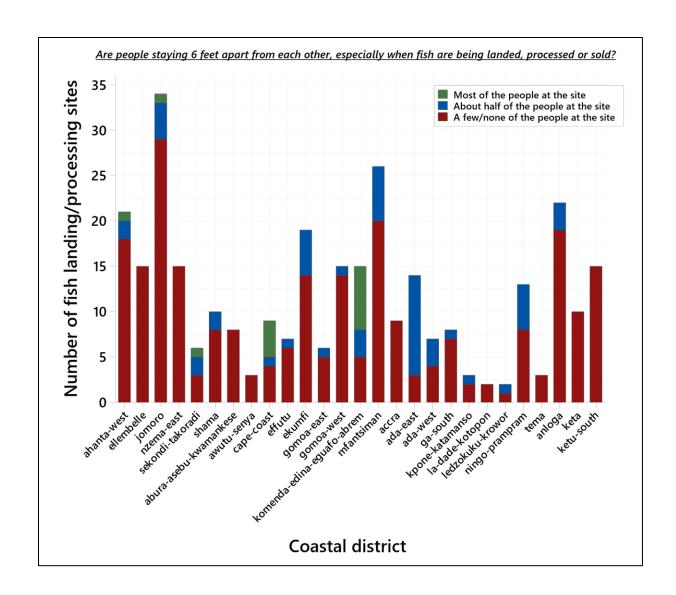

## 3.3 Physical distancing

Direct observations into the physical distancing practice at the various sites indicated a general gross disregard for this protocol (Figures 12 and 13). The general scene at the majority of the landing sites/ processing sites during the visit showed only a few, or in many cases none, of the people staying at a safe distance from one another with respect to the COVID-19 physical distancing protocol of 6 ft whilst carrying out their activities. Nine Districts (i.e. Ellembelle, Nzema East, Abura-Asebu-Kwamankese, Awutu Senya, Accra, La Dade Kotopon, Tema, Keta and Ketu South), which had 79 sites in total, observed no/minimal physical distancing. A further analysis of the observations showed quite adequate distancing between about half of the people at 53 sites from a total of 18 districts. Some high adherence was, however, observed in 13 landing beaches found in five (5) districts namely the Ahanta West, Jomoro, Sekondi-Takoradi, Cape Coast and Komenda-Edina-Eguafo-Abrem (KEEA) Districts. About 54 % of the landing sites that had most people staying 6 feet apart from each other during the landing, selling and processing of fish, were encountered in the KEEA alone. Overall, the landing beaches with the highest occurrence of physical distancing challenges are those with high density of people in the landing area, most of which are located within Central, Greater Accra and Western Regions.

Figure 12 A scene at the Mbayinmpoano landing beach in Senya Beraku showing crowding of fishers during fishing hours

Figure 13 Overview of adherence to social distancing at the landing beaches, fish processing sites and fish markets