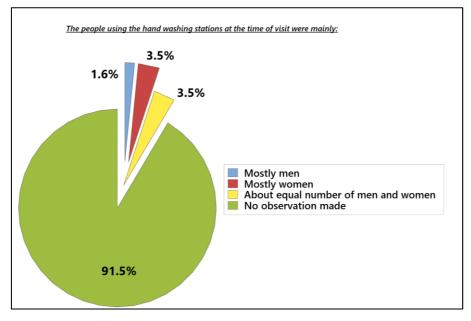

Figure 10 An overview of the proportions of people utilizing the hand washing facilities at the landing/processing sites

An equal number of men and women were observed to dominate the few people found to be utilizing the handwashing stations at the four sites where handwashing activity was recorded (Figure 11).