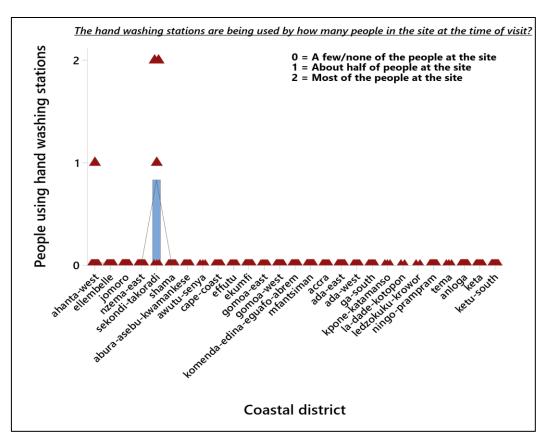

Figure 9 A hand washing facility at New Town in the Western Region without soap and water, and with no person in charge

At the fish landing and processing sites where handwashing stations were sighted, only a few persons were observed to be using the facility. The usage of these facilities was very low as the spot checks during the field survey showed usage at only four sites, three in the Sekondi-Takoradi District and one in the Ahanta West District (Figure 10). Two of the sites in the Sekondi-Takoradi District had high patronage (most of the people at the site were using the VBs at the time of visit) of the handwashing stations whereas the number of people using the handwashing stations in the other two sites was estimated to be about half of the people present.

Figure 10 An overview of the proportions of people utilizing the hand washing facilities at the landing/processing sites

An equal number of men and women were observed to dominate the few people found to be utilizing the handwashing stations at the four sites where handwashing activity was recorded (Figure 11).