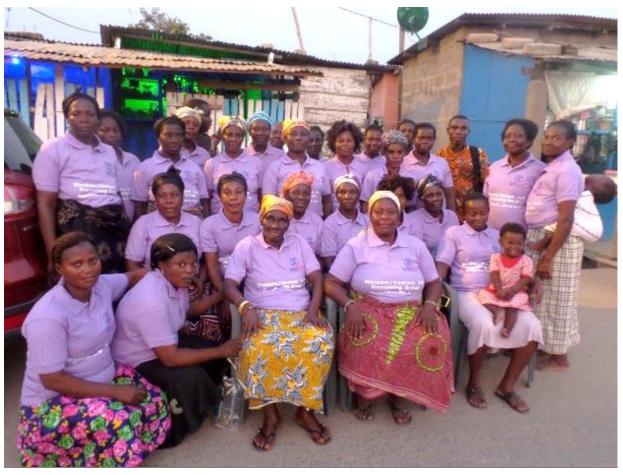

**Cover photo**: Group pictures of some fish processors association in the Central Region. (**Credit:** Development Action Association)

### 2.1 Apam

Two (2) fish processor groups were identified in Apam in the Central region. These were the Apam Fish Processor Association and the Onyame Nstedee Odasanyi Groups. DAA supported the groups to hold regular bi-weekly meetings, and elect five (5) executives (i.e. the president, vice president, secretary, treasurer and organizer).

.

Figure 1. A group picture of some members of the Apam Fish Processors Association in Apam in the Gomoa West District Assembly in the Central Region.

The groups have had their capacities developed through their participation in various project dialogue meetings, training on business development, financial literacy and hygienic fish handling.