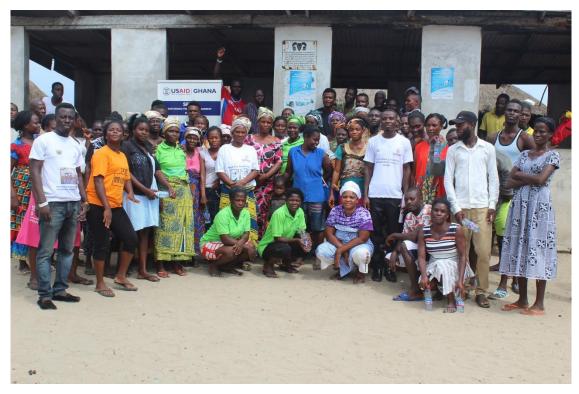

### 2.2 Winneba

Five (5) fish processors associations were identified in Winneba and its surrounding communities in the Efutu Municipal Assembly. DAA played a critical role in revamping the activities of these fish processing groups which had almost collapsed through series of engagements to identify existing fish processors groups. These groups are Osimpam Fish Processors Association, Anonmansa Fish Processors Association, Osakem Fish Processors Association all in the Winneba Township and Norvishie Fish Mongers Association, Boafo Yena Fish Processors Association in Akosua Village and Warabeba, suburbs of Winneba.

DAA has recruited and trained seven (7) community liaisons to support the leadership of the groups and to help mobilize members to participate in activities organized by DAA in the communities. The capacity of these community liaisons will be developed to enable them provide better support to the groups.