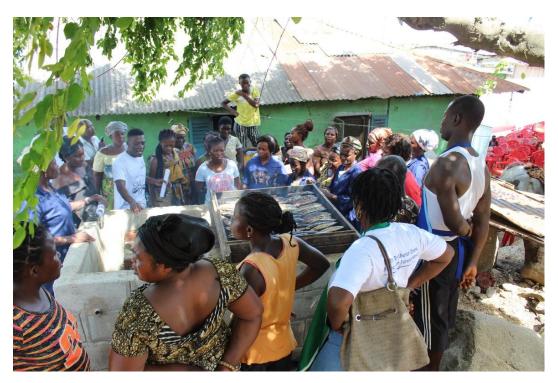

Figure 3. A group picture of some members of the Boafo Yena Processors Association in Warabeba, a suburb of Winneba in the Efutu Municipal Assembly in the Central Region.

Figure 4. Some members of the Osimpam Fish Processors Association in Winneba during a capacity building training on Hygienic fish handling training

Figure 5. Members of Boafo Yena Fish Processors Association in Warabeba, a suburb of Winneba in the Efutu Municipal.

Figure 6. Members of Anomansa Fish Processors Association in Winneba in the Efutu Municipal during a hygienic fish handling training.