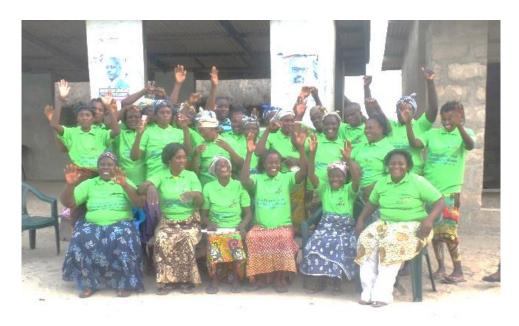

**Cover photo**: Group pictures of some fish processors association in the Central Region. (**Credit:** Development Action Association)

### 2.1 Apam

Two (2) fish processor groups were identified in Apam in the Central region. These were the Apam Fish Processor Association and the Onyame Nstedee Odasanyi Groups. DAA supported the groups to hold regular bi-weekly meetings, and elect five (5) executives (i.e. the president, vice president, secretary, treasurer and organizer).

.

Figure 1. A group picture of some members of the Apam Fish Processors Association in Apam in the Gomoa West District Assembly in the Central Region.

The groups have had their capacities developed through their participation in various project dialogue meetings, training on business development, financial literacy and hygienic fish handling.