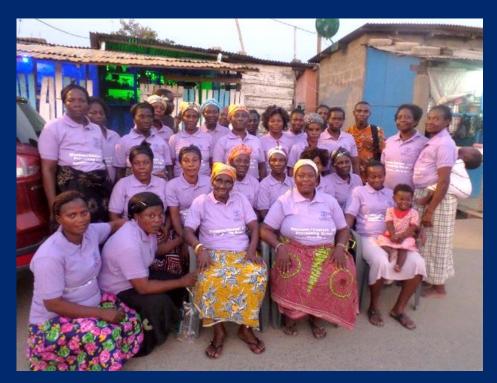

**Cover photo**: Group pictures of some fish processors association in the Central Region. (**Credit:** Development Action Association)

### 2.1 Apam

Two (2) fish processor groups were identified in Apam in the Central region. These were the Apam Fish Processor Association and the Onyame Nstedee Odasanyi Groups. DAA supported the groups to hold regular bi-weekly meetings, and elect five (5) executives (i.e. the president, vice president, secretary, treasurer and organizer).

.

Figure 1. A group picture of some members of the Apam Fish Processors Association in Apam in the Gomoa West District Assembly in the Central Region.

The groups have had their capacities developed through their participation in various project dialogue meetings, training on business development, financial literacy and hygienic fish handling.