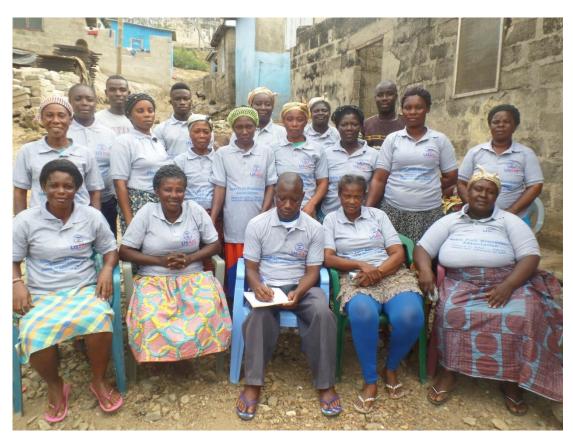

### 2.2 Winneba

Five (5) fish processors associations were identified in Winneba and its surrounding communities in the Efutu Municipal Assembly. DAA played a critical role in revamping the activities of these fish processing groups which had almost collapsed through series of engagements to identify existing fish processors groups. These groups are Osimpam Fish Processors Association, Anonmansa Fish Processors Association, Osakem Fish Processors Association all in the Winneba Township and Norvishie Fish Mongers Association, Boafo Yena Fish Processors Association in Akosua Village and Warabeba, suburbs of Winneba.

DAA has recruited and trained seven (7) community liaisons to support the leadership of the groups and to help mobilize members to participate in activities organized by DAA in the communities. The capacity of these community liaisons will be developed to enable them provide better support to the groups.